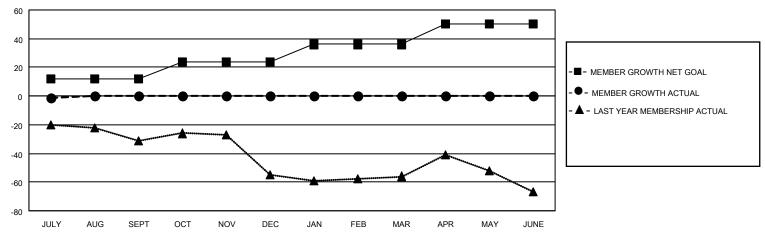

#### GOALS AND ACTUAL MEMBERS CUMULATIVE

| DROPPED CLUBS: 0 |   | 2 CLUBS OF 47 ADDED 1 OR<br>MORE NEW MEMBERS | GENDER DISTRIBUTION                 |              |  |
|------------------|---|----------------------------------------------|-------------------------------------|--------------|--|
|                  |   | MALE 541 (55                                 |                                     | 541 (55.37%) |  |
|                  |   |                                              | FEMALE 436 (44.63%)                 |              |  |
| DROPPED MEMBERS  |   |                                              | NON BINARY                          | 0 (0.00%)    |  |
|                  |   |                                              | PREFER NOT TO ANSWER 0 (0.00%)      |              |  |
| DECEASED         | 0 |                                              |                                     | ,            |  |
| CLUB CANCELLED   | 0 | CLICK HERE FOR CUMULATIVE                    | TOTAL FAMILY UNIT MEMBERS           | 203          |  |
| OTHER            | 5 | MEMBERSHIP DATA                              |                                     |              |  |
| TOTAL 5          |   |                                              | FAMILY MEMBERS PAYING HALF DUES 106 |              |  |
|                  |   |                                              |                                     |              |  |